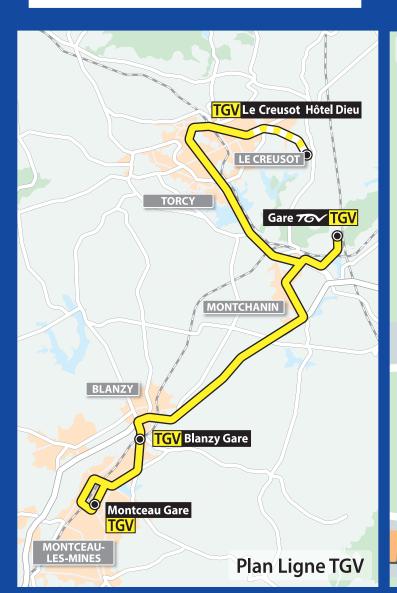

#### **TOUTE L'ACTU MONRÉZO EN DIRECT!**

par mail ou sms

Gare SNCF Montceau et : Montceau Gare ( M1 M2 M3 TGV

Lac du Plessis

**Destinations favorites Secteur Montceau** 

Quai de Gaulle Arrêt : Quai de Gaulle ( M1 M2 M3 TGV