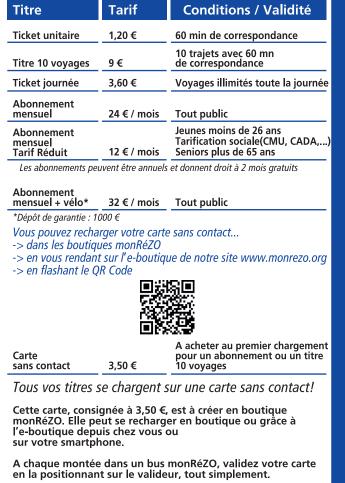

Embarcadère

| Titre                                                                                                                | Tarif                                                         | Conditions / Validité                                                               |
|----------------------------------------------------------------------------------------------------------------------|---------------------------------------------------------------|-------------------------------------------------------------------------------------|
| Ticket unitaire                                                                                                      | 1,20 €                                                        | 60 min de correspondance                                                            |
| Titre 10 voyages                                                                                                     | 9€                                                            | 10 trajets avec 60 mn<br>de correspondance                                          |
| Ticket journée                                                                                                       | 3,60 €                                                        | Voyages illimités toute la journée                                                  |
| Abonnement<br>mensuel                                                                                                | 24 € / mois                                                   | Tout public                                                                         |
| Abonnement<br>mensuel<br>Tarif Réduit                                                                                | 12 € / mois                                                   | Jeunes moins de 26 ans<br>Tarification sociale(CMU, CADA,<br>Seniors plus de 65 ans |
| *Dépôt de garantie : 10                                                                                              |                                                               | Tout public                                                                         |
| mensuel + vélo* *Dépôt de garantie : 10 Vous pouvez recha -> dans les boutiqu -> en vous rendant -> en flashant le Q | 000 €<br>rger votre carte<br>ues monRéZO<br>t sur l'e-boutiqu | •                                                                                   |
| *Dépôt de garantie : 10<br>Vous pouvez recha<br>-> dans les boutiqu<br>-> en vous rendant                            | 000 €<br>rger votre carte<br>ues monRéZO<br>t sur l'e-boutiqu | sans contact                                                                        |

A chaque montée dans un bus monRéZO, validez votre carte en la positionnant sur le valideur, tout simplement.