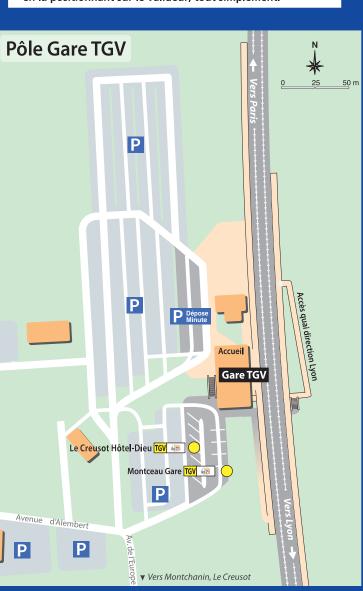

#### **TOUTE L'ACTU MONRÉZO EN DIRECT!**

par mail ou sms

Gare SNCF Montceau et : Montceau Gare ( M1 M2 M3 TGV

Lac du Plessis

**Destinations favorites Secteur Montceau** 

Quai de Gaulle Arrêt : Quai de Gaulle ( M1 M2 M3 TGV