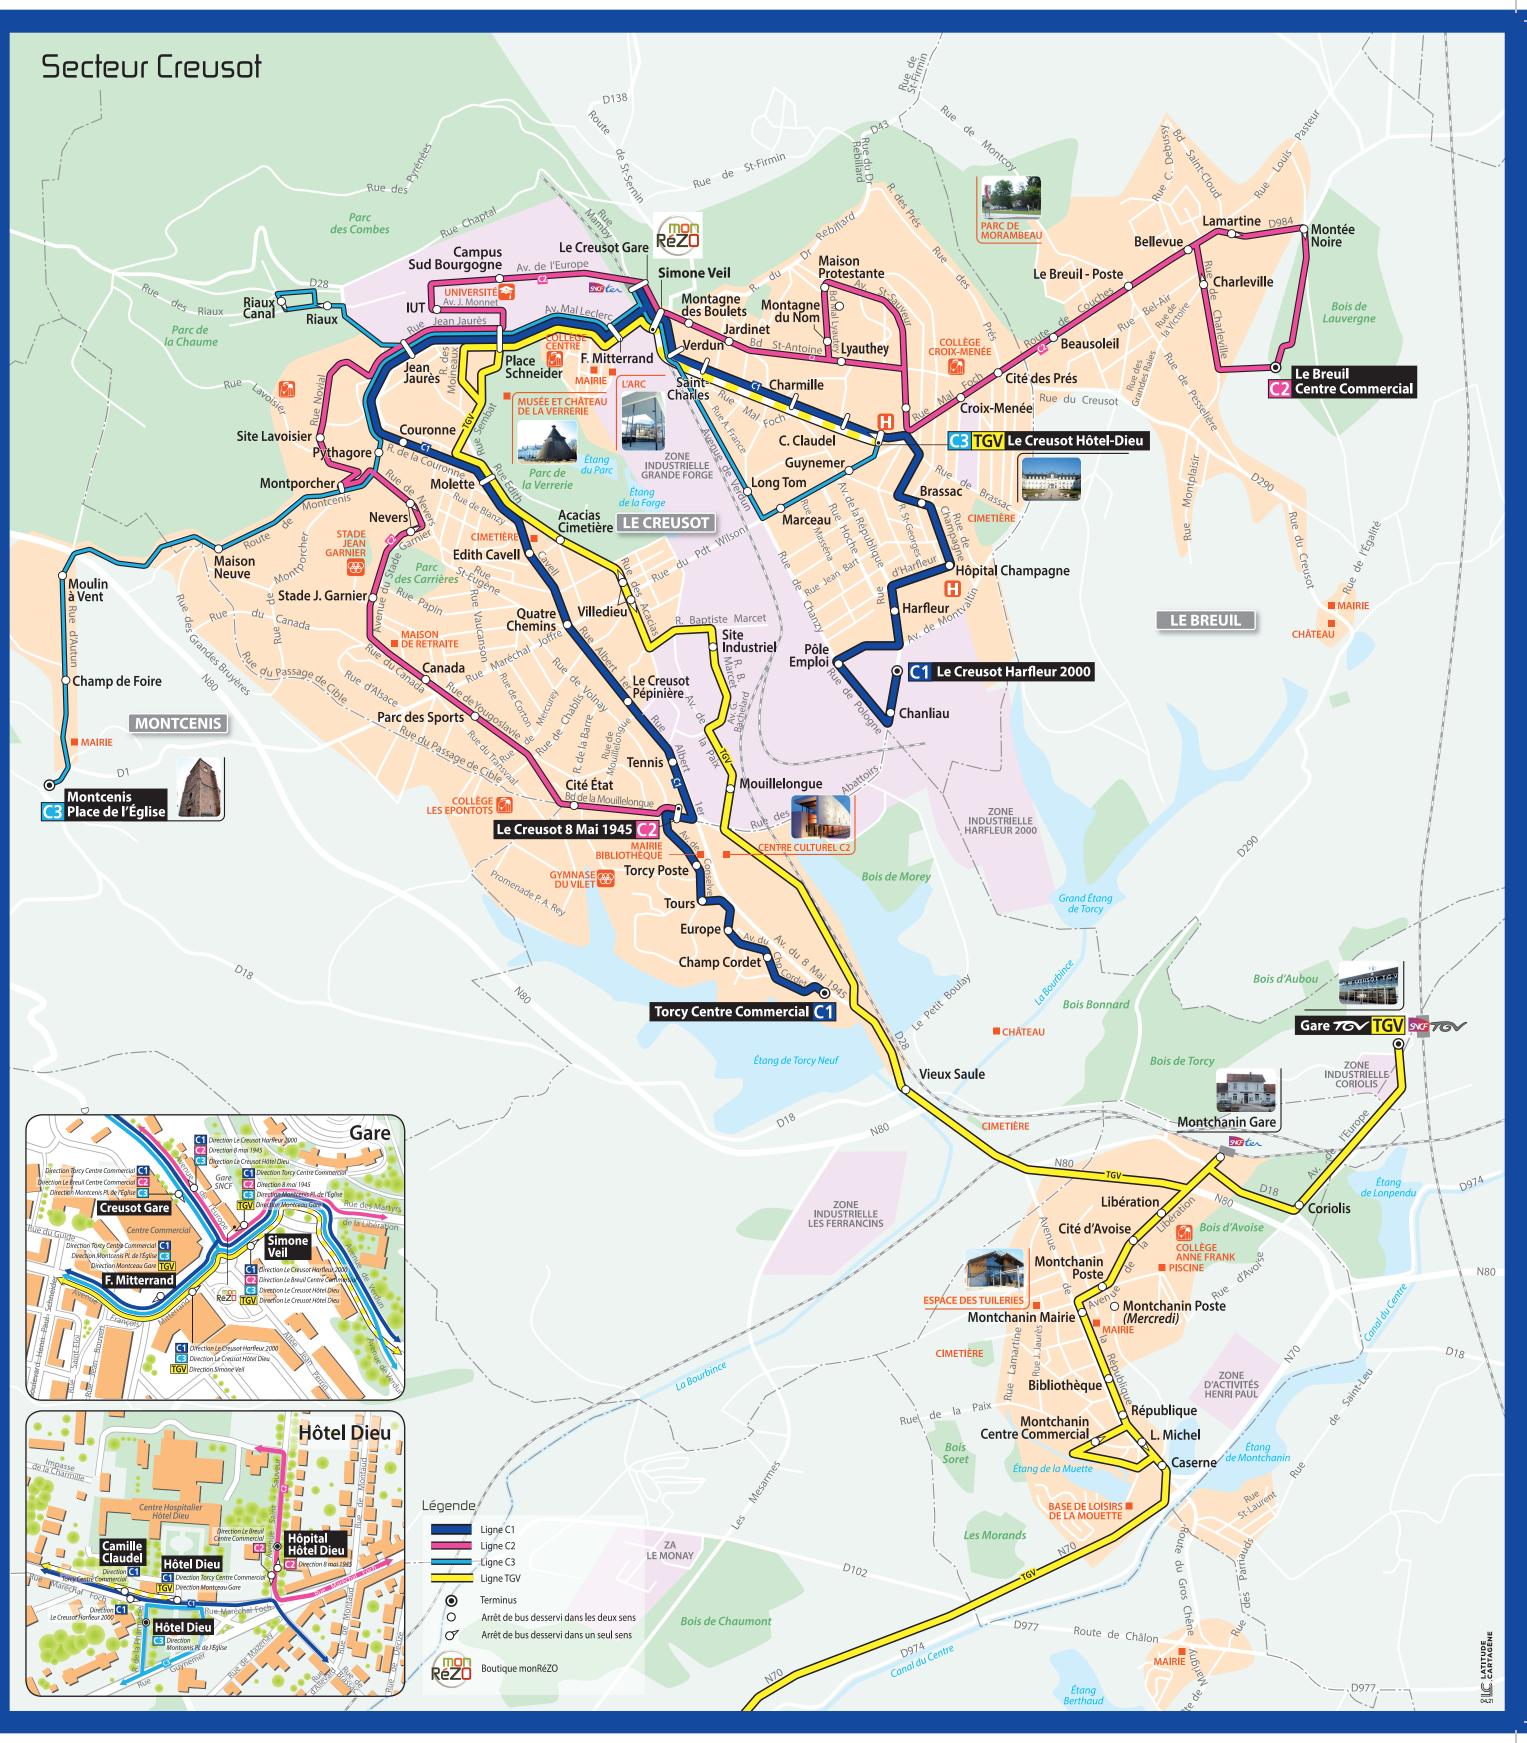

#### **TOUTE L'ACTU MONRÉZO EN DIRECT!**

par mail ou sms

Gare SNCF Montceau et : Montceau Gare ( M1 M2 M3 TGV

Lac du Plessis

**Destinations favorites Secteur Montceau** 

Quai de Gaulle Arrêt : Quai de Gaulle ( M1 M2 M3 TGV