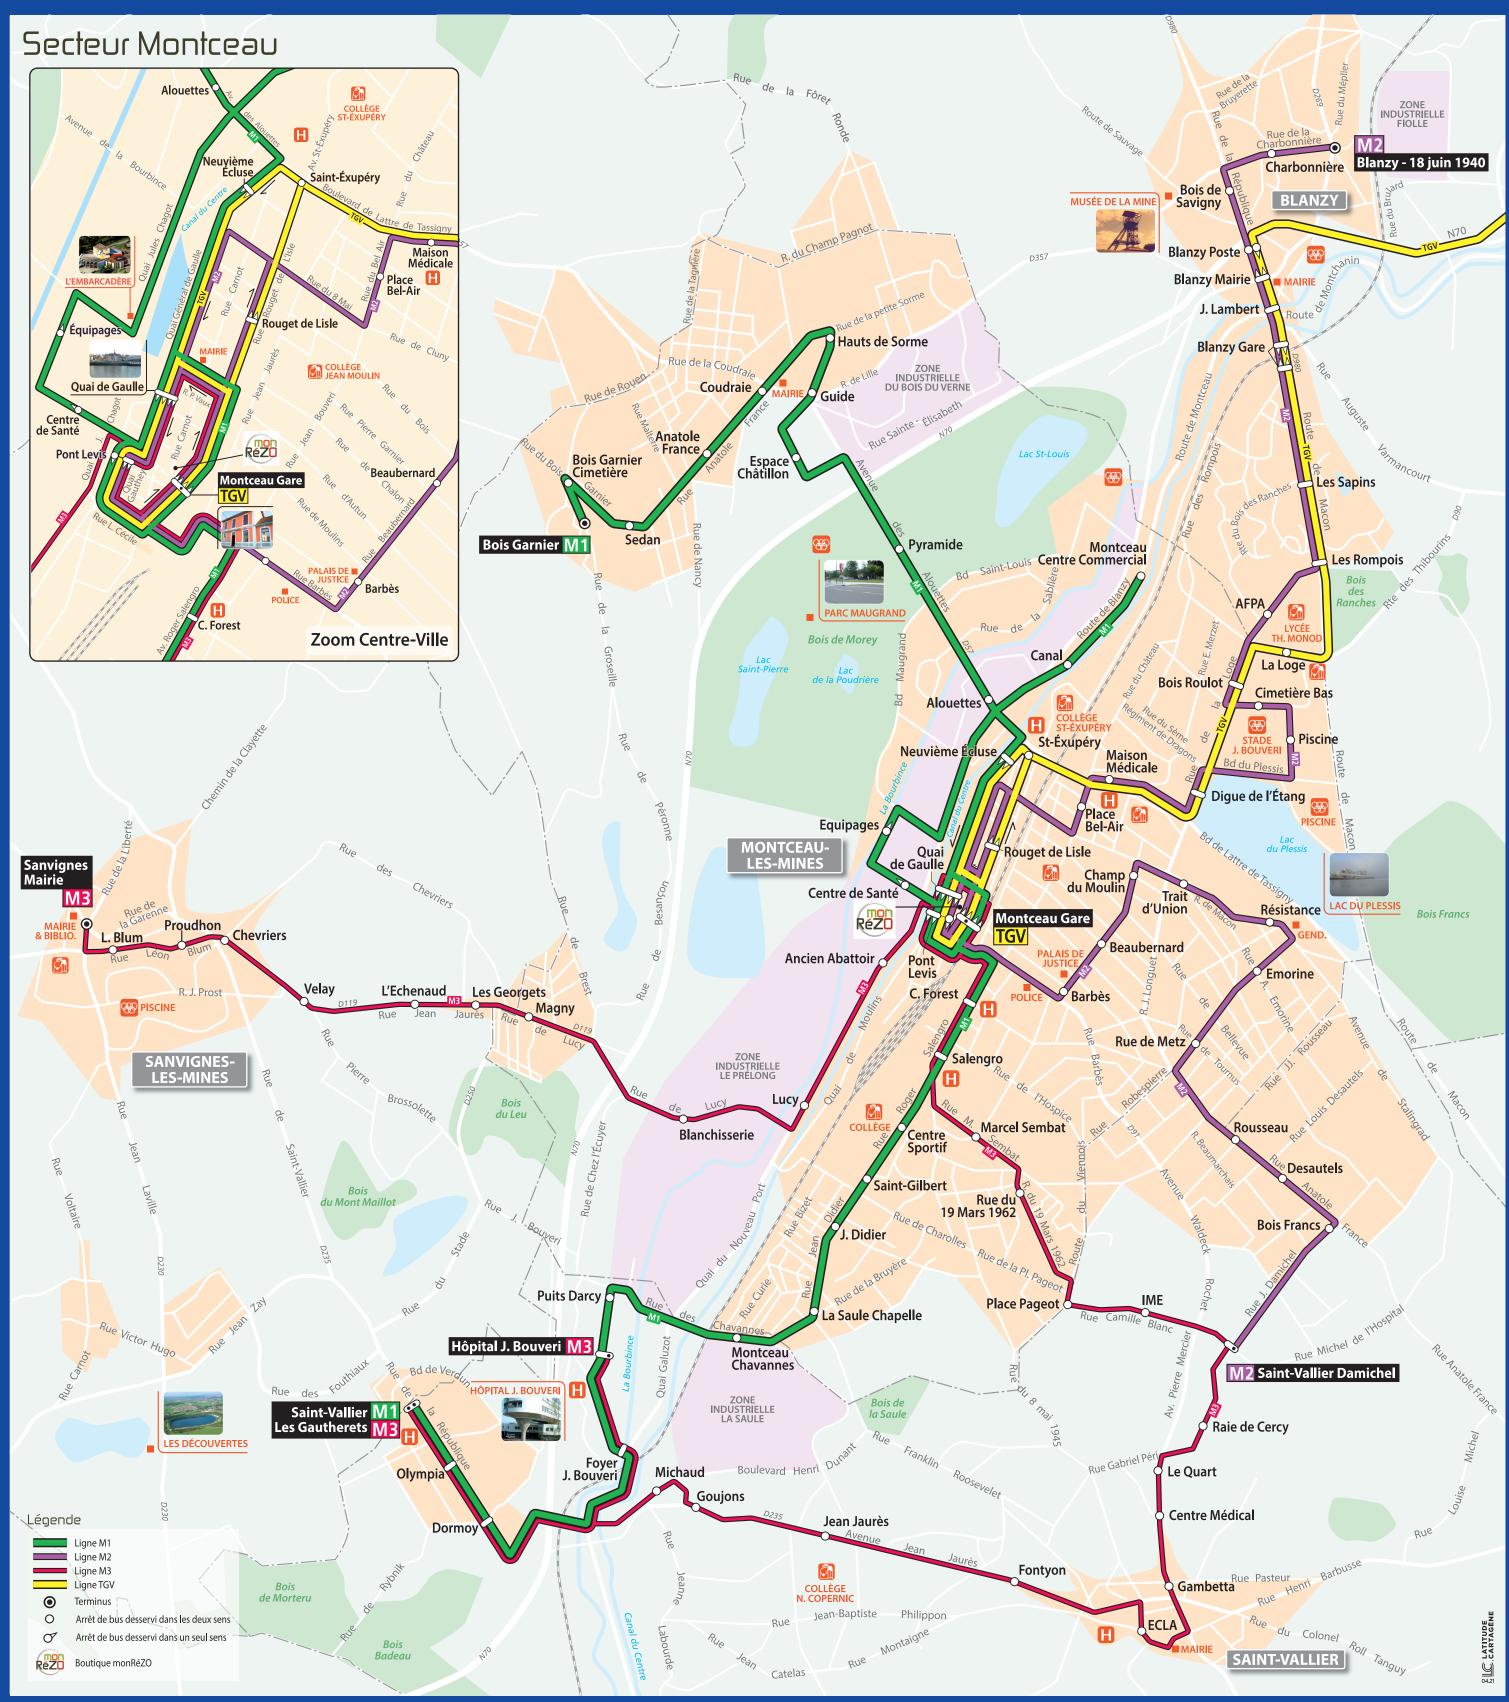

#### **TOUTE L'ACTU MONRÉZO EN DIRECT!**

par mail ou sms

Gare SNCF Montceau et : Montceau Gare ( M1 M2 M3 TGV

Lac du Plessis

**Destinations favorites Secteur Montceau** 

Quai de Gaulle Arrêt : Quai de Gaulle ( M1 M2 M3 TGV