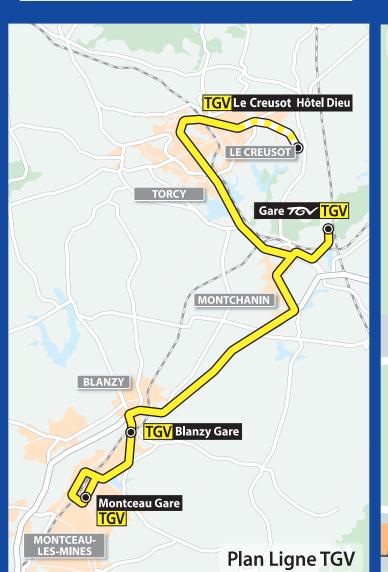

#### **TOUTE L'ACTU MONRÉZO EN DIRECT!**

par mail ou sms

Gare SNCF Montceau et : Montceau Gare ( M1 M2 M3 TGV

Lac du Plessis

**Destinations favorites Secteur Montceau** 

Quai de Gaulle Arrêt : Quai de Gaulle ( M1 M2 M3 TGV