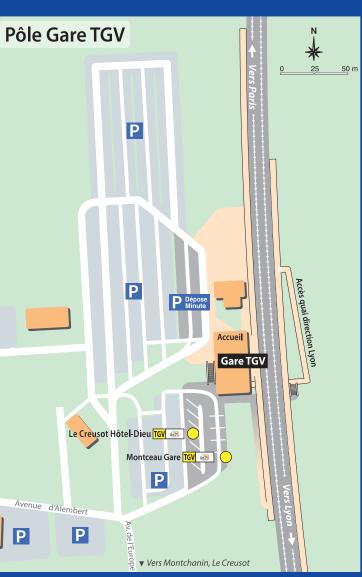

#### **TOUTE L'ACTU MONRÉZO EN DIRECT!**

par mail ou sms

Gare SNCF Montceau et : Montceau Gare ( M1 M2 M3 TGV

Lac du Plessis

**Destinations favorites Secteur Montceau** 

Quai de Gaulle Arrêt : Quai de Gaulle ( M1 M2 M3 TGV