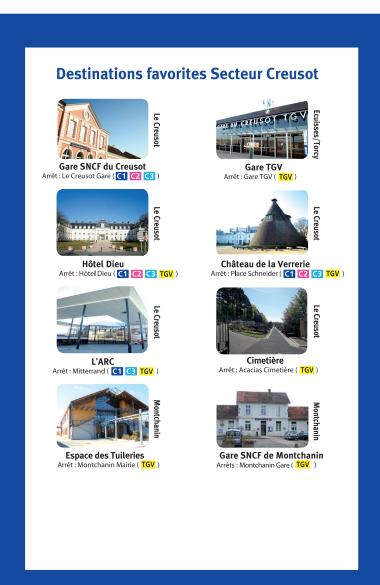

#### **TOUTE L'ACTU MONRÉZO EN DIRECT!**

par mail ou sms

Gare SNCF Montceau et : Montceau Gare ( M1 M2 M3 TGV

Lac du Plessis

**Destinations favorites Secteur Montceau** 

Quai de Gaulle Arrêt : Quai de Gaulle ( M1 M2 M3 TGV