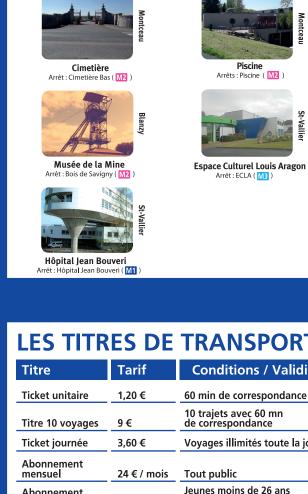

Embarcadère

| Titre                                                                                                                | Tarif                                                         | Conditions / Validité                                                               |
|----------------------------------------------------------------------------------------------------------------------|---------------------------------------------------------------|-------------------------------------------------------------------------------------|
| Ticket unitaire                                                                                                      | 1,20 €                                                        | 60 min de correspondance                                                            |
| Titre 10 voyages                                                                                                     | 9€                                                            | 10 trajets avec 60 mn<br>de correspondance                                          |
| Ticket journée                                                                                                       | 3,60 €                                                        | Voyages illimités toute la journée                                                  |
| Abonnement<br>mensuel                                                                                                | 24 € / mois                                                   | Tout public                                                                         |
| Abonnement<br>mensuel<br>Tarif Réduit                                                                                | 12 € / mois                                                   | Jeunes moins de 26 ans<br>Tarification sociale(CMU, CADA,<br>Seniors plus de 65 ans |
| *Dépôt de garantie : 10                                                                                              |                                                               | Tout public                                                                         |
| mensuel + vélo* *Dépôt de garantie : 10 Vous pouvez recha -> dans les boutiqu -> en vous rendant -> en flashant le Q | 000 €<br>rger votre carte<br>ues monRéZO<br>t sur l'e-boutiqu | •                                                                                   |
| *Dépôt de garantie : 10<br>Vous pouvez recha<br>-> dans les boutiqu<br>-> en vous rendant                            | 000 €<br>rger votre carte<br>ues monRéZO<br>t sur l'e-boutiqu | sans contact                                                                        |